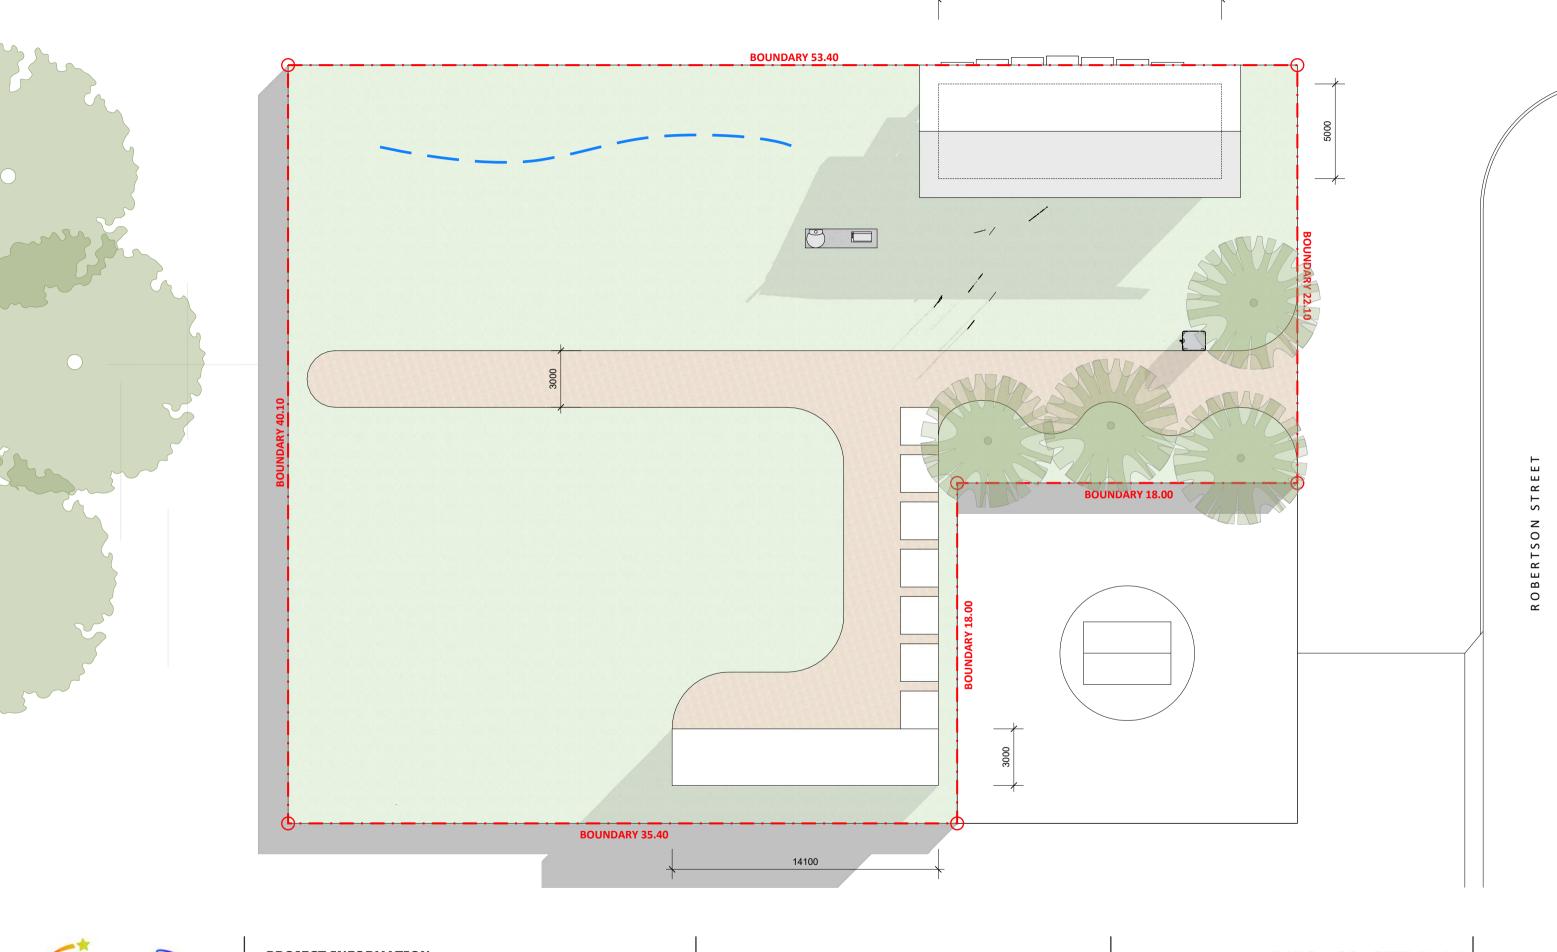

# **DWG - 02: SITE PLAN**

DATE: 08.11.2023 SCALE: 1:200 @ A3

SCALE: 1:200 @ A

PROJECT INFORMATION

Project: Coona Community Garden Grow Group

Project Address: 24-26 Robertson Street, Coonabarabran, NSW, 2357

DP + Lot Number: Lot 8, Section 4, DP 758281

Site area: 1817.34m² (approx.)

REVISION DESCRIPTION

A PRELIMINARY SKETCH PLAN - FOR FEEDBACK

**DATE DR** 08.11.2023 KS

DRAWN BY

# **DWG - 02: SITE PLAN V2 (KALYNA)**

DATE:

08.11.2023

SCALE: 1:200 @ A3

SHADE THAT GROWS!

INTERESTING AND DYNAMIC STRUCTURES AT A COUPLE OF STRATEGIC LOCATIONS IN THE GARDEN WITH MORE WEATHER RESISTANCE

SHARED SPACE COULD BE LIGHTWEIGHT CONSTRUCTION AND FEEL MORE OPEN WITH FRAMED CONSTRUCTION AND A TRANSLUCENT