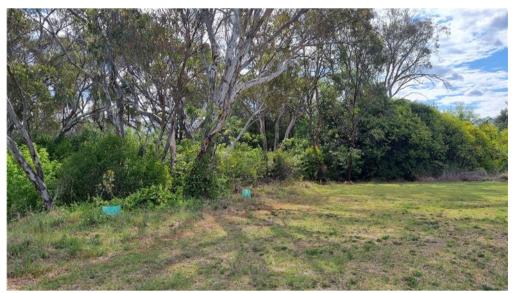

PHOTO 3: LOOKING NORTH WEST BEYOND BACK BOUNDARY TO GULLY WITH LOTS OF WEEDS AND SOME LOVELY NATIVE TREES AS A GREEN BACKDROP TO THE GARDEN

REVISION DESCRIPTION

PRELIMINARY SKETCH PLAN - FOR FEEDBACK

DATE