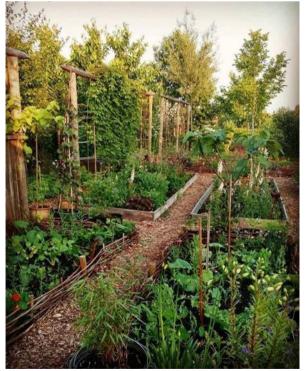

THE COMMUNITY GARDEN TO HAVE A BEAUTIFUL SHAPE - REMNISCENT OF BRETT'S ORIGINAL DESIGN INTENT

LAYERED FOOD FOREST INCORPORATING COMPANION PLANTING

SOME GARDEN BEDS CLOSE TO THE GROUND. GROWING STRUCTURES AND SHADE TREES THROUGHOUT

SOME AREAS OF ORNAMENTAL PLANTING AND PLACES TO SIT AND TAKE IT IN

SEATING PLATFORMS WHICH PROVIDE DUAL USE FOR STORAGE, TRANSPLANTING, REPOTTING IN THE FEILD

GROW STRUCTURES, THIS ONE IN LITTLE TIMOR STREET, COONABARABRAN. USE RECYCLED MATERIALS WHERE POSSIBLE