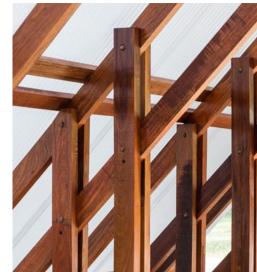

# **DWG - 02: SITE PLAN V2 (KALYNA)**

DATE:

08.11.2023

SCALE: 1:200 @ A3

SHADE THAT GROWS!

INTERESTING AND DYNAMIC STRUCTURES AT A COUPLE OF STRATEGIC LOCATIONS IN THE GARDEN WITH MORE WEATHER RESISTANCE

SHARED SPACE COULD BE LIGHTWEIGHT CONSTRUCTION AND FEEL MORE OPEN WITH FRAMED CONSTRUCTION AND A TRANSLUCENT