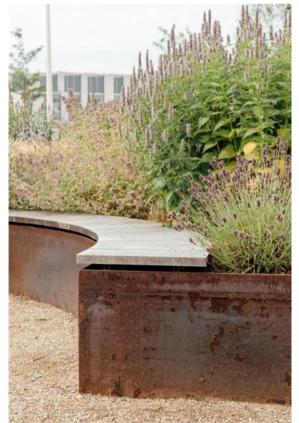

THE COMMUNITY GARDEN TO HAVE A BEAUTIFUL SHAPE - REMNISCENT OF BRETT'S ORIGINAL DESIGN INTENT

LAYERED FOOD FOREST INCORPORATING COMPANION PLANTING

SOME GARDEN BEDS CLOSE TO THE GROUND. GROWING STRUCTURES AND SHADE TREES THROUGHOUT

SOME AREAS OF ORNAMENTAL PLANTING AND PLACES TO SIT AND TAKE IT IN

SEATING PLATFORMS WHICH PROVIDE DUAL USE FOR STORAGE, TRANSPLANTING, REPOTTING IN THE FEILD

GROW STRUCTURES, THIS ONE IN LITTLE TIMOR STREET, COONABARABRAN. USE RECYCLED MATERIALS WHERE POSSIBLE