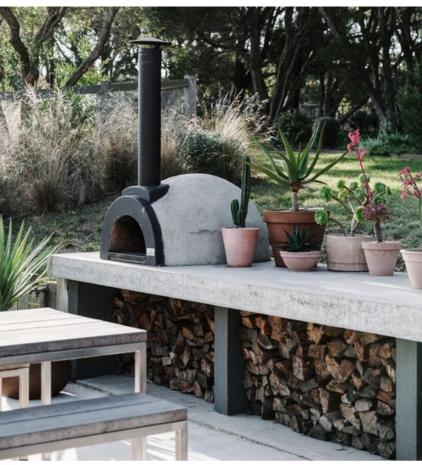

# **DWG-05: DESIGN INTENT STRUCTURE**

DATE: 08.11.2023

SCALE: NTS @ A3

PROVISION FOR OUTDOOR COOKING AND PIZZA OVEN

YARNING CIRCLE WITH FIRE PIT WITH MORE ORNAMENTAL/SENSORY PLANTING

POSSIBLE DETAIL OF RAISED PLANTER WITH INTEGRATED SEATING