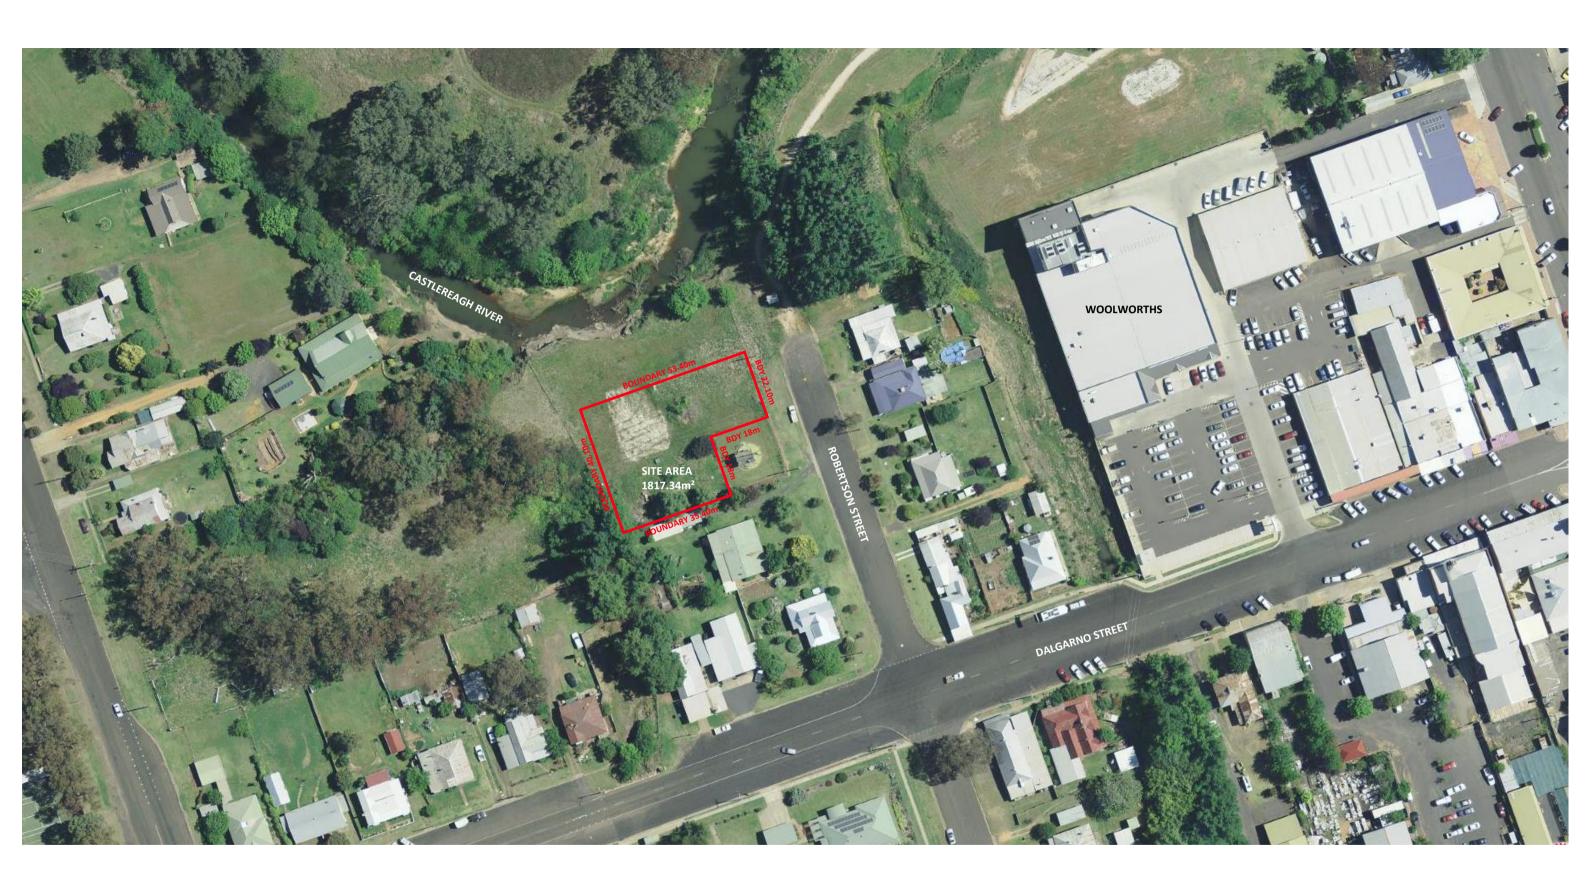

### **PROJECT INFORMATION**

Project: Coona Community Garden Grow Group

Project Address: 24-26 Robertson Street, Coonabarabran, NSW, 2357

DP + Lot Number: Lot 8, Section 4, DP 758281

Site area: 1817.34m² (approx.)

**DWG - 00: COVER PAGE** 

DATE: 08.11.2023
SCALE: NTS @ A3

SCALE: NTS @ A3
REVISION: A

PHOTO 1: STREET VIEW FROM ROBERTSON STREET. SOURCE: GOODLE STREET VIEW

PHOTO 2: LOOKING NORTH EAST TOWARDS FRONT BOUNDARY. WOOLWORTHS IN THE BACKGROUND AND COUNCIL SEWER PUMP STATION TO SOUTH EAST

#### PROJECT INFORMATION

Project: Coona Community Garden Grow Group

Project Address: 24-26 Robertson Street, Coonabarabran, NSW, 2357

DP + Lot Number: Lot 8, Section 4, DP 758281

Site area: 1817.34m² (approx.)