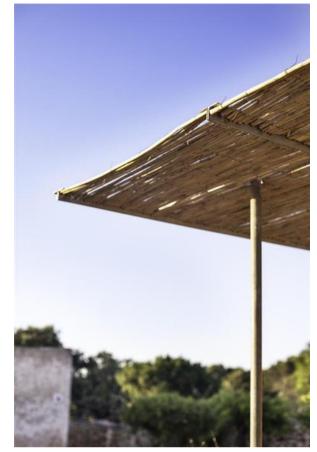

# **DWG - 02: SITE PLAN V2 (KALYNA)**

DATE:

08.11.2023

SCALE: 1:200 @ A3

SHADE THAT GROWS!

INTERESTING AND DYNAMIC STRUCTURES AT A COUPLE OF STRATEGIC LOCATIONS IN THE GARDEN WITH MORE WEATHER RESISTANCE

SHARED SPACE COULD BE LIGHTWEIGHT CONSTRUCTION AND FEEL MORE OPEN WITH FRAMED CONSTRUCTION AND A TRANSLUCENT