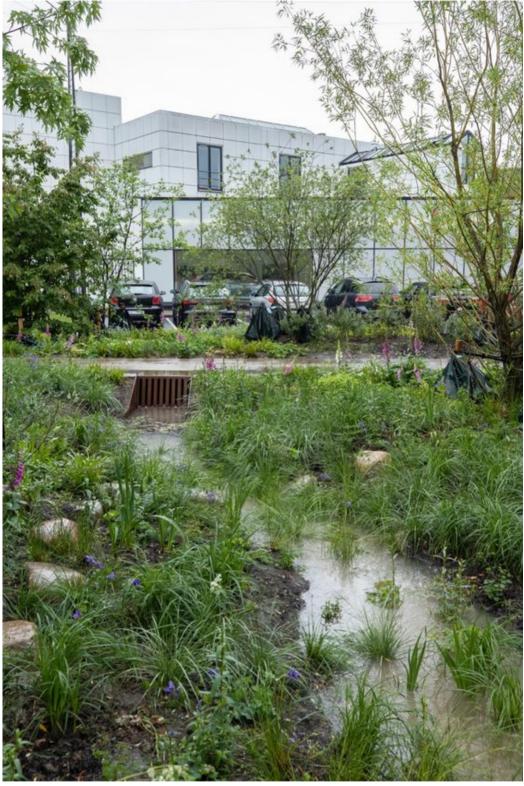

# REVISION DESCRIPTION A PRELIMINARY SKETCH PLAN - FOR FEEDBACK DATE OBA11.2023 DWG-06: DESIGN INTENT GATHERING

DATE: 08.11.2023
SCALE: NTS @ A3

BIOSWALE IN LOW SECTION OF THE SITE WITH NATIVE PLANTING AND ROCKS. BIOSWALE WILL STORE AND FILTER RUNOFF AND DRAINAGE FROM BUILDINGS. AFTER TREATMENT THE WATER IS STORED IN AN UNDERGROUND TANK FOR GARDEN IRRIGATION

REVISION DESCRIPTION

A PRELIMINARY SKETCH PLAN - FOR FEEDBACK

**DATE DRAWN BY** 08.11.2023 KS

**DWG-06: DESIGN INTENT BIOSWALE** 

SCALE:

DATE: 08.11.2023

NTS @ A3

REVISION: A