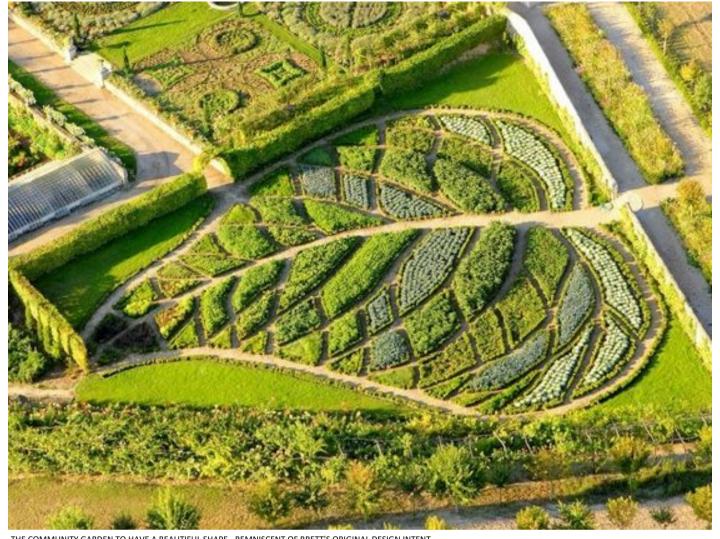

THE COMMUNITY GARDEN TO HAVE A BEAUTIFUL SHAPE - REMNISCENT OF BRETT'S ORIGINAL DESIGN INTENT

LAYERED FOOD FOREST INCORPORATING COMPANION PLANTING

SOME GARDEN BEDS CLOSE TO THE GROUND. GROWING STRUCTURES AND SHADE TREES THROUGHOUT