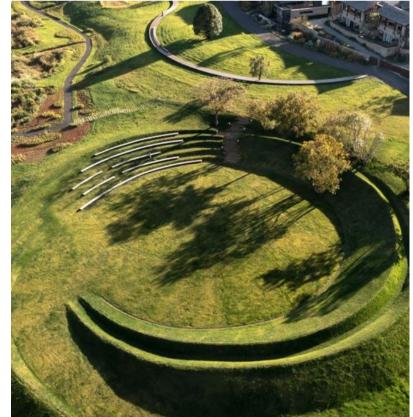

# **DWG-05: DESIGN INTENT STRUCTURE**

DATE: 08.11.2023

SCALE: NTS @ A3

PROVISION FOR OUTDOOR COOKING AND PIZZA OVEN

YARNING CIRCLE WITH FIRE PIT WITH MORE ORNAMENTAL/SENSORY PLANTING

POSSIBLE DETAIL OF RAISED PLANTER WITH INTEGRATED SEATING

PLANTED OUTDOOR SHARING TABLE

POTENTIAL FOR YARNING CIRCLE TO BE MORE OF AN INTEGRATED LANDSCAPE ELEMENT. NOTE REQUIRES EARTHWORKS AND LAWN MAINTENANCE