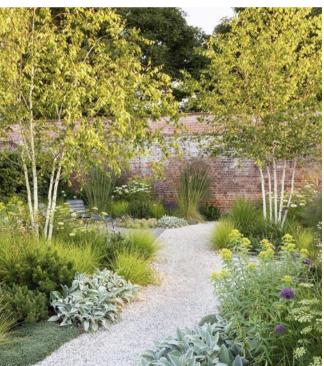

THE COMMUNITY GARDEN TO HAVE A BEAUTIFUL SHAPE - REMNISCENT OF BRETT'S ORIGINAL DESIGN INTENT

LAYERED FOOD FOREST INCORPORATING COMPANION PLANTING

SOME GARDEN BEDS CLOSE TO THE GROUND. GROWING STRUCTURES AND SHADE TREES THROUGHOUT

SOME AREAS OF ORNAMENTAL PLANTING AND PLACES TO SIT AND TAKE IT IN

SEATING PLATFORMS WHICH PROVIDE DUAL USE FOR STORAGE, TRANSPLANTING, REPOTTING IN THE FEILD

GROW STRUCTURES, THIS ONE IN LITTLE TIMOR STREET, COONABARABRAN. USE RECYCLED MATERIALS WHERE POSSIBLE