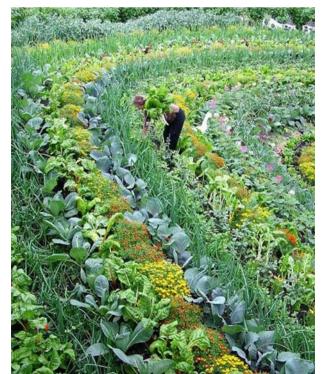

THE COMMUNITY GARDEN TO HAVE A BEAUTIFUL SHAPE - REMNISCENT OF BRETT'S ORIGINAL DESIGN INTENT

LAYERED FOOD FOREST INCORPORATING COMPANION PLANTING

SOME GARDEN BEDS CLOSE TO THE GROUND. GROWING STRUCTURES AND SHADE TREES THROUGHOUT

SOME AREAS OF ORNAMENTAL PLANTING AND PLACES TO SIT AND TAKE IT IN

SEATING PLATFORMS WHICH PROVIDE DUAL USE FOR STORAGE, TRANSPLANTING, REPOTTING IN THE FEILD

GROW STRUCTURES, THIS ONE IN LITTLE TIMOR STREET, COONABARABRAN. USE RECYCLED MATERIALS WHERE POSSIBLE