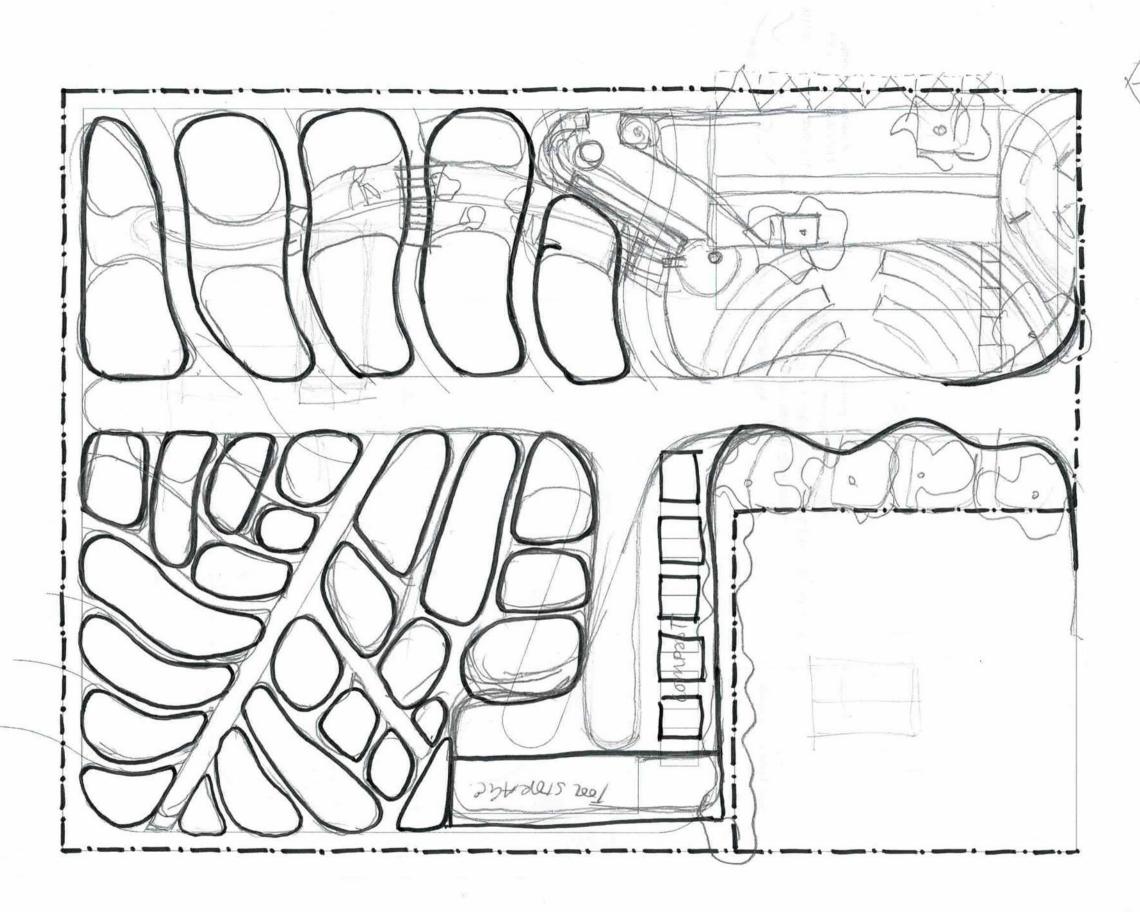

# **DWG - 02: SITE PLAN V2 (KALYNA)**

DATE:

08.11.2023

SCALE: 1:200 @ A3

SHADE THAT GROWS!

INTERESTING AND DYNAMIC STRUCTURES AT A COUPLE OF STRATEGIC LOCATIONS IN THE GARDEN WITH MORE WEATHER RESISTANCE

SHARED SPACE COULD BE LIGHTWEIGHT CONSTRUCTION AND FEEL MORE OPEN WITH FRAMED CONSTRUCTION AND A TRANSLUCENT

CELEBRATING RAIN. HERE THE GUTTER FALLS TO A CHAIN, THEN TO A POND AND OVERFLOWS INTO A BIOSWALE

ACCESSIBLE CONNECTION TO THE GARDEN

SHARED COMMUNITY SPACE/ POTTING SHED, INDOOR/OUTDOOR EATING WITH GOOD VISUAL AND