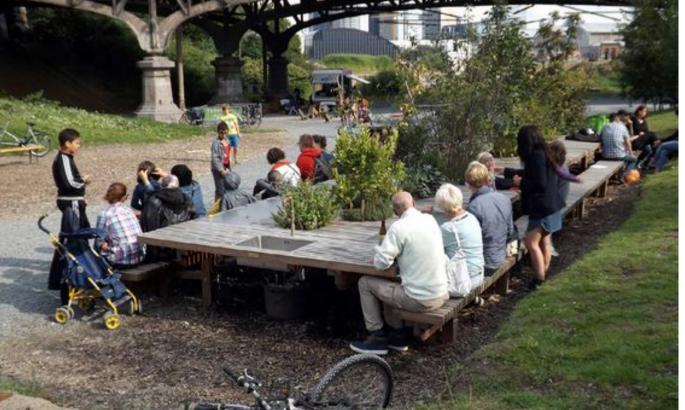

CELEBRATING RAIN. HERE THE GUTTER FALLS TO A CHAIN, THEN TO A POND AND OVERFLOWS INTO A BIOSWALE

ACCESSIBLE CONNECTION TO THE GARDEN

SHARED COMMUNITY SPACE/ POTTING SHED, INDOOR/OUTDOOR EATING WITH GOOD VISUAL AND