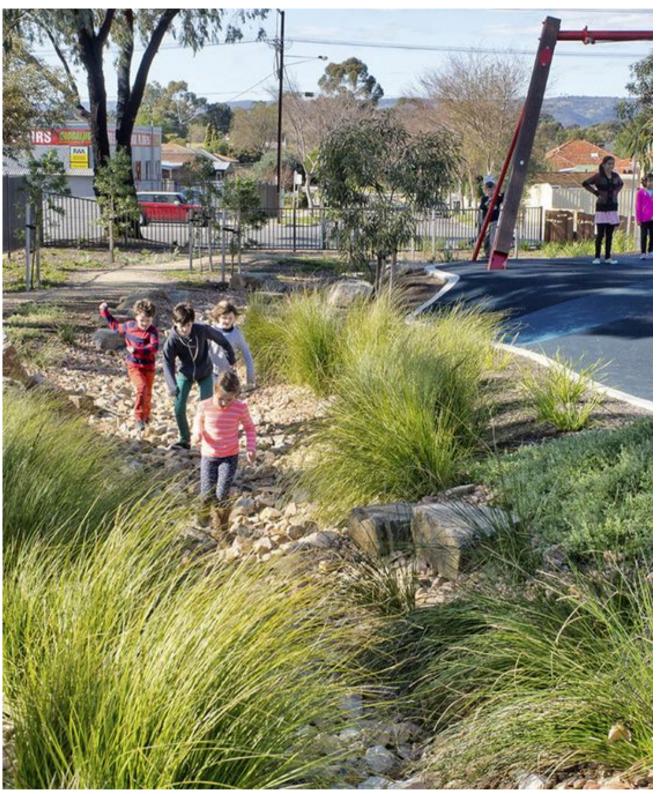

# REVISION DESCRIPTION A PRELIMINARY SKETCH PLAN - FOR FEEDBACK DATE OBA11.2023 DWG-06: DESIGN INTENT GATHERING

DATE: 08.11.2023
SCALE: NTS @ A3

BIOSWALE IN LOW SECTION OF THE SITE WITH NATIVE PLANTING AND ROCKS. BIOSWALE WILL STORE AND FILTER RUNOFF AND DRAINAGE FROM BUILDINGS. AFTER TREATMENT THE WATER IS STORED IN AN UNDERGROUND TANK FOR GARDEN IRRIGATION

REVISION DESCRIPTION

A PRELIMINARY SKETCH PLAN - FOR FEEDBACK

**DATE DRAWN BY** 08.11.2023 KS

**DWG-06: DESIGN INTENT BIOSWALE** 

SCALE:

DATE: 08.11.2023

NTS @ A3

REVISION: A