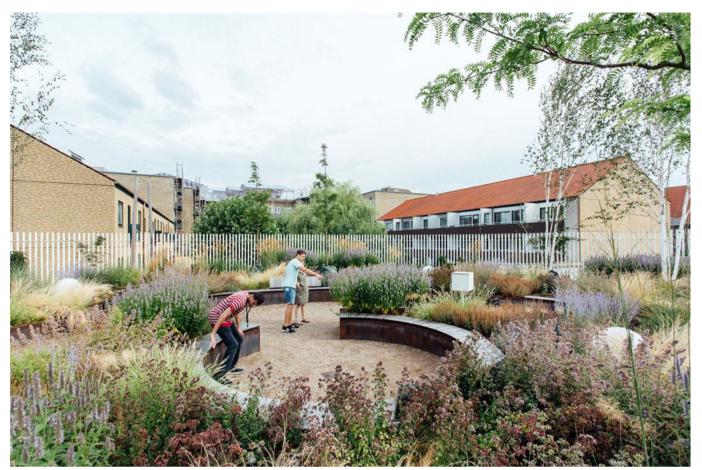

THE COMMUNITY GARDEN TO HAVE A BEAUTIFUL SHAPE - REMNISCENT OF BRETT'S ORIGINAL DESIGN INTENT

LAYERED FOOD FOREST INCORPORATING COMPANION PLANTING

SOME GARDEN BEDS CLOSE TO THE GROUND. GROWING STRUCTURES AND SHADE TREES THROUGHOUT

SOME AREAS OF ORNAMENTAL PLANTING AND PLACES TO SIT AND TAKE IT IN

SEATING PLATFORMS WHICH PROVIDE DUAL USE FOR STORAGE, TRANSPLANTING, REPOTTING IN THE FEILD

GROW STRUCTURES, THIS ONE IN LITTLE TIMOR STREET, COONABARABRAN. USE RECYCLED MATERIALS WHERE POSSIBLE