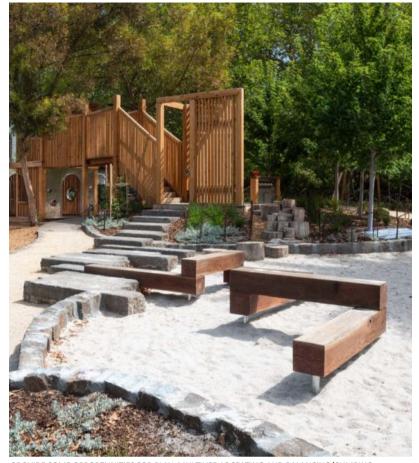

# **DWG-05: DESIGN INTENT STRUCTURE**

DATE: 08.11.2023

SCALE: NTS @ A3

PROVISION FOR OUTDOOR COOKING AND PIZZA OVEN

YARNING CIRCLE WITH FIRE PIT WITH MORE ORNAMENTAL/SENSORY PLANTING

POSSIBLE DETAIL OF RAISED PLANTER WITH INTEGRATED SEATING

PLANTED OUTDOOR SHARING TABLE

POTENTIAL FOR YARNING CIRCLE TO BE MORE OF AN INTEGRATED LANDSCAPE ELEMENT. NOTE REQUIRES EARTHWORKS AND LAWN MAINTENANCE