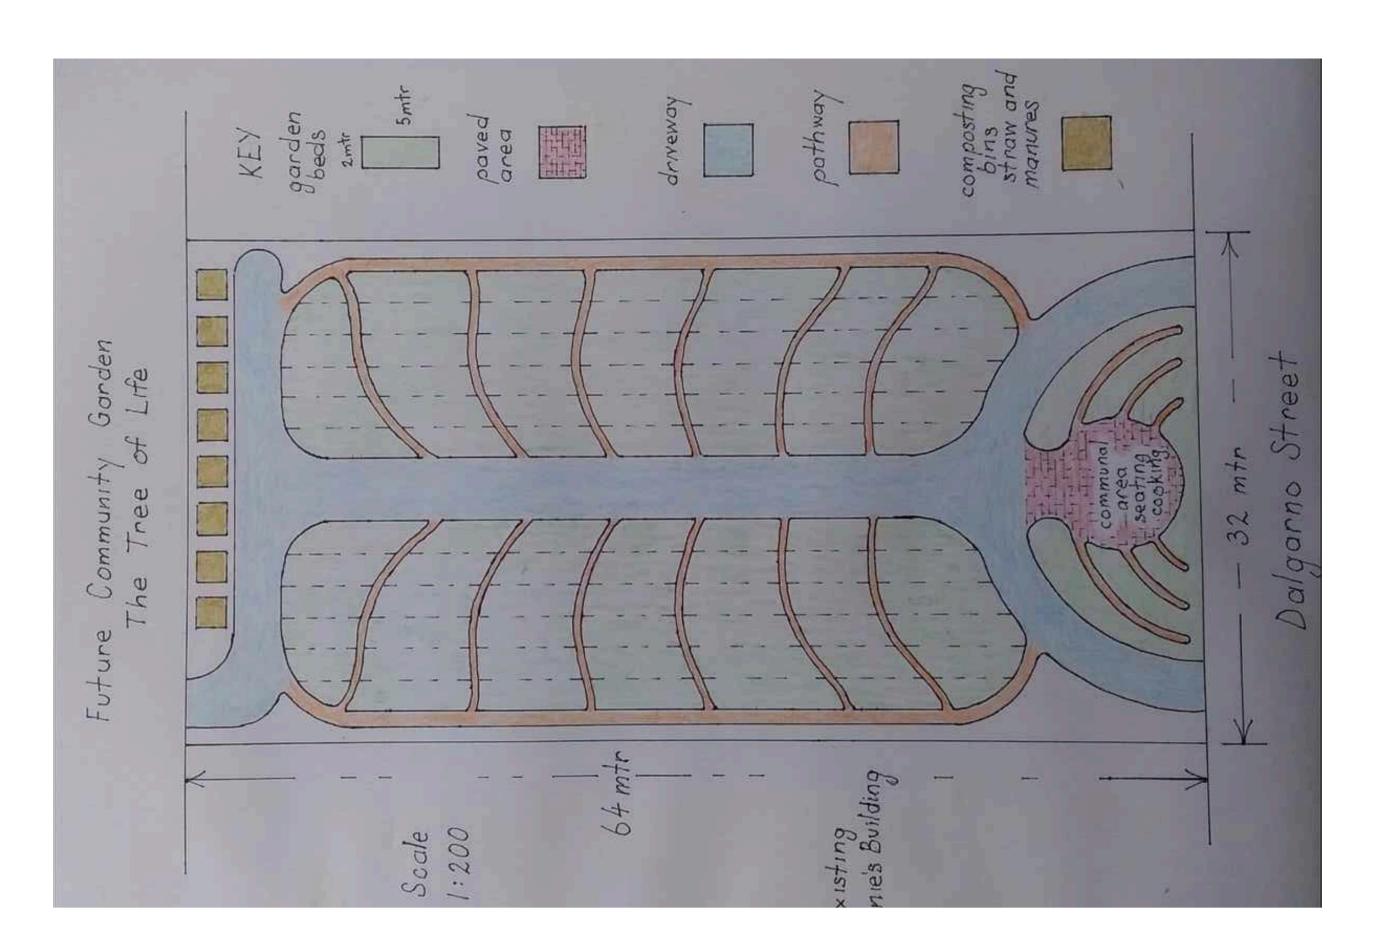

Site area: 1817.34m² (approx.)

 REVISION
 DESCRIPTION
 DATE
 DRAWN BY

 A
 PRELIMINARY SKETCH PLAN - FOR FEEDBACK
 08.11.2023
 BE

**DWG - 02: SITE PLAN V1 (BRETT)** 

DATE: 08.11.2023
SCALE: NTS @ A3

SCALE: NTS @ A3
REVISION: A

 REVISION
 DESCRIPTION
 DATE
 DRAWN BY

 A
 PRELIMINARY SKETCH PLAN - FOR FEEDBACK
 08.11.2023
 KS

15000